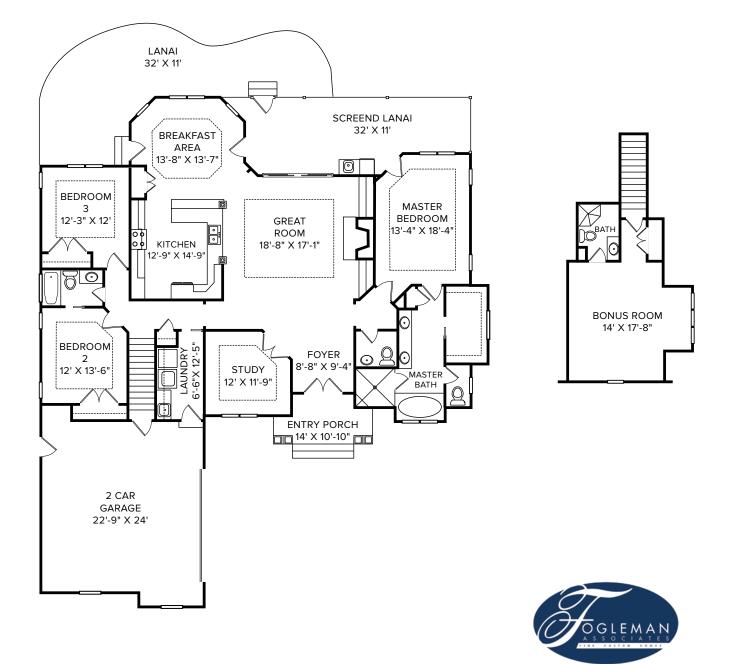

#### SPENCER II FLOOR PLAN

### **SPENCER II** 2,722 SQ. FT.

\*This floor plan illustrates a general plan which is subject to future change and revisions. Dimensions, boundaries and position locations are for illustrative purposes only and are not intended to be exact.